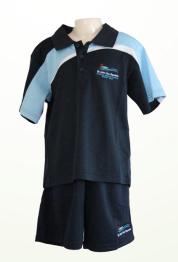

# Boy's & Girl's Sport Uniform (Summer & Winter)

- Breathable Mess Shirt
- Breathable Mess Shorts
- Navy Softshell Jacket
- White socks
- School Bag
- Plain Navy Track Pants (Optional)