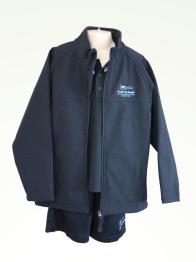

# Boy's & Girl's Sport Uniform (Summer & Winter)

- Breathable Mess Shirt
- Breathable Mess Shorts
- Navy Softshell Jacket
- White socks
- School Bag
- Plain Navy Track Pants (Optional)