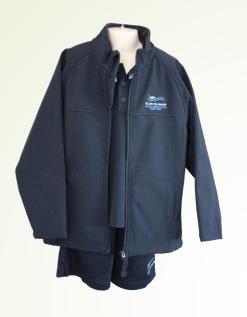

# Boy's & Girl's Sport Uniform (Summer & Winter)

- Breathable Mess Shirt
- Breathable Mess Shorts
- Navy Softshell Jacket
- White socks
- School Bag
- Plain Navy Track Pants (Optional)