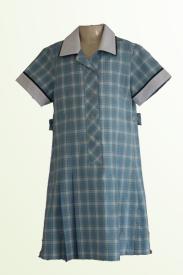

#### **Girl's Summer Uniform**

- Dress with adjustable waste.
- White Socks
- Choice of Cardigan, Vest or Jumper (Must have 1)
- Hat
- School Bag

Normal

Sport

Sport

- Unisex shirt (Short or long sleeve) (Polycotton)
- Long Grey Pants
- Choice of Cardigan, Vest or Jumper (Must have 1)
- Grey socks