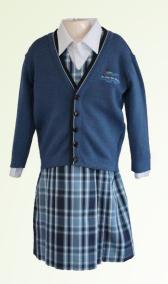

#### **Girl's Winter Uniform**

- Tunic (Bib is detachable for year 5/6 students) or Grey Slacks (Girls Tailored pants are optional)
- Unisex White shirt (Can be a girls shirt style for Year 5/6 with written permission.)
- Choice of Cardigan, Vest or Jumper (Must have 1)
- White socks or Navy Tights (Optional)
- School Bag