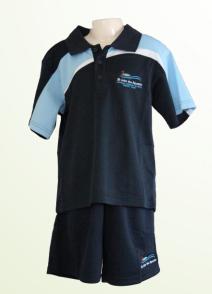

# Boy's & Girl's Sport Uniform (Summer & Winter)

- Breathable Mess Shirt
- Breathable Mess Shorts
- Navy Softshell Jacket
- White socks
- School Bag
- Plain Navy Track Pants (Optional)