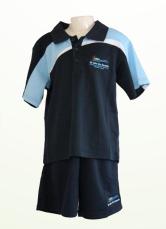

# Boy's & Girl's Sport Uniform (Summer & Winter)

- Breathable Mess Shirt
- Breathable Mess Shorts
- Navy Softshell Jacket
- White socks
- School Bag
- Plain Navy Track Pants (Optional)