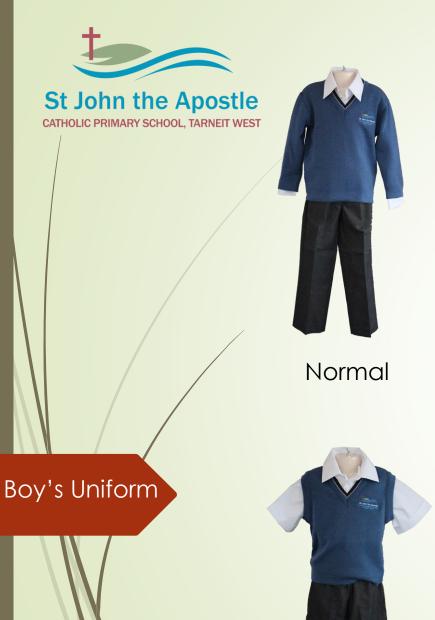

#### **Girl's Winter Uniform**

- Tunic (Bib is detachable for year 5/6 students) or Grey Slacks (Girls Tailored pants are optional)
- Unisex White shirt (Can be a girls shirt style for Year 5/6 with written permission.)
- Choice of Cardigan, Vest or Jumper (Must have 1)
- White socks or Navy Tights (Optional)
- School Bag

### **Boy's Summer Uniform**

- Grey Shorts
- Choice of Cardigan, Vest or Jumper (Must have 1)
- Unisex shirt (Short or long sleeve) (Polycotton)
- Grey socks
- Hat