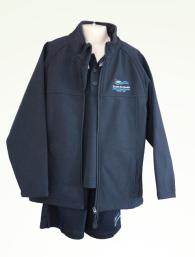

# Boy's & Girl's Sport Uniform (Summer & Winter)

- Breathable Mess Shirt
- Breathable Mess Shorts
- Navy Softshell Jacket
- White socks
- School Bag
- Plain Navy Track Pants (Optional)